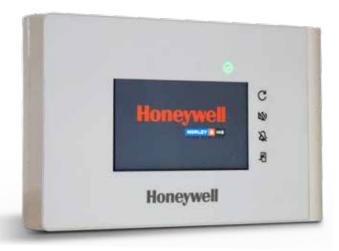

The 4.3" (480x272 pixel) Touch Screen provides an intuitive user interface via its menus with quick and easy system operation.

The LT-32 Series control panels allow configuration from the screen itself and a maximum of 32 addressable devices in the system.